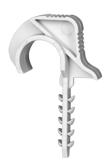

## Simple plug-in dowel

| Order number: | 7440041 |
|---------------|---------|
| Туре:         | CMS17   |

CMS - Quick and easy to connect

- Savings in working time and costs from quick and easy installation
- Secure hold, thanks to pull-out forces up to 40kg
- Halogen-free
- Working temperature range -20°C + 84°C
- Glow-wire tested up to 750°C
- All products each in own resealable bag
- For all products, a drill diameter of 6mm is required