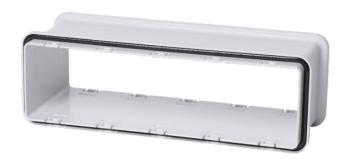

## **Connector NEPTUN**

Order number: 7290217 Type: NVB

Connects NEPTUNs for unlimited installation space

- Provides enough space for any kind of through-wiring
- For more than 4 rows 48 HP wiring space
- High flexibility for installation in protected outdoor areas
- Arbitrary and infinitely combinable
- IP65 protection class is maintained

suitable for: NEPTUN

| Dimensions |        |
|------------|--------|
| Height     | 86 mm  |
| Length     | 215 mm |
| Width      | 71 mm  |