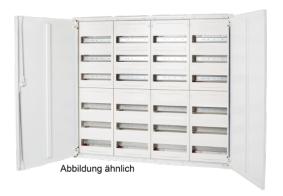

## **Distributor cabinet**

Order number: 7110244 Type: VS5-6

Lots of space for maximum distribution

- Housing in an appealing design of 1mm thickness, powder coated steel plate
- Unique, push-out fastening system, thus rapid and flexible wall mounting
- Door can be removed without tools and can be affixed to the left or right
- Large door opening angle
- Includes cover strips and PE-N plug-in terminals in scope of delivery
- Retractable mounting rails
- Large wiring space behind the standard mounting rails
- Cabinet depth incl. mounting straps 210mm
- Incl. 1x ZSSKN17N and 1x ZSSKPE34 plug-in terminal per field