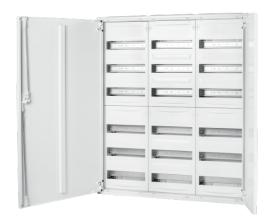

## **Distributor cabinet**

Order number: 7110242 Type: VS3-6

Lots of space for maximum distribution

- Housing in an appealing design of 1mm thickness, powder coated steel plate
- Unique, push-out fastening system, thus rapid and flexible wall mounting
- Door can be removed without tools and can be affixed to the left or right
- Large door opening angle
- Includes cover strips and PE-N plug-in terminals in scope of delivery
- Retractable mounting rails
- Large wiring space behind the standard mounting rails
- Cabinet depth incl. mounting straps 210mm
- Incl. 1x ZSSKN17N and 1x ZSSKPE34 plug-in terminal per field