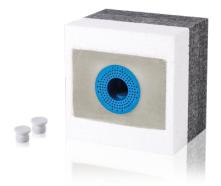

## TIE tool carriers - up to 20kg

| Order number: | 7810037   |
|---------------|-----------|
| Туре:         | EPS30-T20 |

Energyefficient and time-saving in processing

- Large time and cost savings
- Quick and easy installation
- No additional sealing and insulation work required
- Multiple fastening options
- With corner element and device carrier to 80kg capacity
- Homogeneous, free of thermal bridges, compact frontage
- High individual and overall stability
- Full integration into the frontage
- No discolouration or condensation on the frontage, no mould or algae

suitable for:

| Dimensions |        |
|------------|--------|
| Depth      | 305 mm |
| Height     | 194 mm |
| Width      | 194 mm |