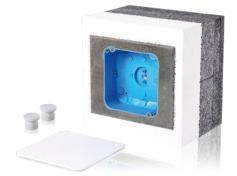

## **TIE junction box**

| Order number: | 7810034   |
|---------------|-----------|
| Туре:         | EPS30-116 |

Energyefficient and time-saving in processing

- · Large time and cost savings
- Quick and easy installation
- No additional sealing and insulation work required
- Multiple fastening options
- With corner element and device carrier to 80kg capacity
- Homogeneous, free of thermal bridges, compact frontage
- High individual and overall stability
- Full integration into the frontage
- No discolouration or condensation on the frontage, no mould or algae

suitable for:

| Dimensions |        |
|------------|--------|
| Depth      | 305 mm |
| Height     | 194 mm |
| Width      | 194 mm |