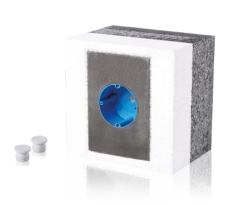

## TIE device socket, 1-fold

Order number: 7810033 Type: EPS30-115

Energyefficient and time-saving in processing

- Large time and cost savings
- Quick and easy installation
- No additional sealing and insulation work required
- Multiple fastening options
- With corner element and device carrier to 80kg capacity
- Homogeneous, free of thermal bridges, compact frontage
- High individual and overall stability
- Full integration into the frontage
- No discolouration or condensation on the frontage, no mould or algae

## **Dimensions**

| Depth  | 305 mm |
|--------|--------|
| Height | 194 mm |
| Width  | 194 mm |