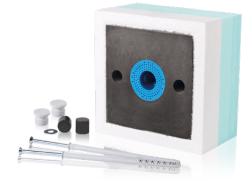

## TIE tool carriers - up to 80kg

| Order number: | 7810032   |
|---------------|-----------|
| Туре:         | EPS24-T80 |

Energyefficient and time-saving in processing

- Large time and cost savings
- Quick and easy installation
- No additional sealing and insulation work required
- Multiple fastening options
- With corner element and device carrier to 80kg capacity
- Homogeneous, free of thermal bridges, compact frontage
- High individual and overall stability
- Full integration into the frontage
- No discolouration or condensation on the frontage, no mould or algae

suitable for:

| Dimensions |        |
|------------|--------|
| Depth      | 245 mm |
| Height     | 194 mm |
| Width      | 194 mm |