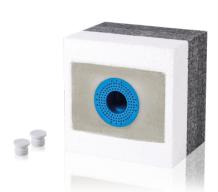

## TIE tool carriers - up to 20kg

Order number: 7810019 Type: EPS14-T20

Energyefficient and time-saving in processing

- Large time and cost savings
- Quick and easy installation
- No additional sealing and insulation work required
- Multiple fastening options
- With corner element and device carrier to 80kg capacity
- Homogeneous, free of thermal bridges, compact frontage
- High individual and overall stability
- Full integration into the frontage
- No discolouration or condensation on the frontage, no mould or algae

suitable for:

| Dimensions |        |
|------------|--------|
| Depth      | 145 mm |
| Height     | 194 mm |
| Width      | 194 mm |

## **Product datasheet**

EPS14-T20

| Tec | hni | cal | fea | tu | res  |
|-----|-----|-----|-----|----|------|
|     |     | Gai | 160 | LU | 1163 |

max. cross section

2,5 mm<sup>2</sup>