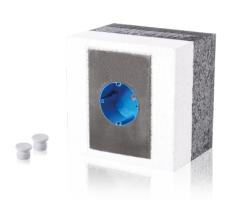

## TIE device socket, 1-fold

Order number: 7810015 Type: EPS14-115

Energyefficient and time-saving in processing

- Large time and cost savings
- Quick and easy installation
- No additional sealing and insulation work required
- Multiple fastening options
- With corner element and device carrier to 80kg capacity
- Homogeneous, free of thermal bridges, compact frontage
- High individual and overall stability
- Full integration into the frontage
- No discolouration or condensation on the frontage, no mould or algae

## Donth Donth

| Depth  | 145 mm |
|--------|--------|
| Height | 194 mm |
| Width  | 194 mm |

## **Product datasheet**

EPS14-115

| Properties    |      | Technical features |        |
|---------------|------|--------------------|--------|
| Colour        | Blue | max. cross section | 2,5 mm |
| Accessories   |      |                    |        |
| Equipped with |      |                    | None   |