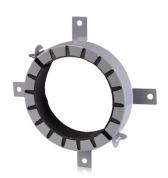

## Execution of:

- Electrical installation pipes (for manufacturer specifi cations, see approval), eitherunapproved or approved, hereby cable diameter max. 21 mm
- Single pipe max. 63 mm outer diameter
- In bundles up to max. 125 mm outer diameter
- Electrical installation pipes with cables and blank electric conduit must not be fi tted with a common pipe sleeve
- Small footprint from low height
- Approved for drywall partitions
- Closure of the residual opening possible with co mmercial materials, e.g. concrete, cement mortar, plaster
- Use in already-laid pipes possible from simple closure technology
- Cuff housing must adjoin ceiling-mount (zero distance)
- Electric conduits are selectively approved or unapproved (thus reserves for future retro-fi tting are given)

## Dimensions

| Diameter | 172 mm |
|----------|--------|
| Height   | 40 mm  |