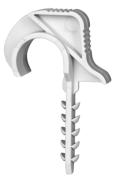

Order number: 7440042 Type: CMS18

Simple plug-in dowel

## CMS - Quick and easy to connect

- Savings in working time and costs from quick and easy installation
- Secure hold, thanks to pull-out forces up to 40kg
- Halogen-free
- Working temperature range -20°C + 84°C
- Glow-wire tested up to 750°C
- All products each in own resealable bag
- For all products, a drill diameter of 6mm is required

## **Product datasheet**

CMS18

| Properties   |      |
|--------------|------|
| Colour       | Grey |
| Halogen-free | true |