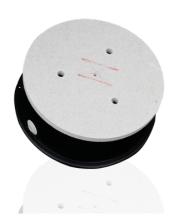

## Concrete-Compact socket box B610

Order number: 7400027 Type: B610

XXL large socket box for lights and built-in housing

- Individual sections using 306 mm mineral fibreboard
- With stable metal plate, no support tube is needed
- One housing and one size for all fixtures
- Proven quality, since our housings are tested by different lighting manufacturers; lamps are mounted for and checked in endurance tests (with test protocol)
- Structural engineering is not affected
- Stable 15 mm mineral fibreboard

| Dimensions |        |
|------------|--------|
| Depth      | 120 mm |
| Diameter   | 306 mm |